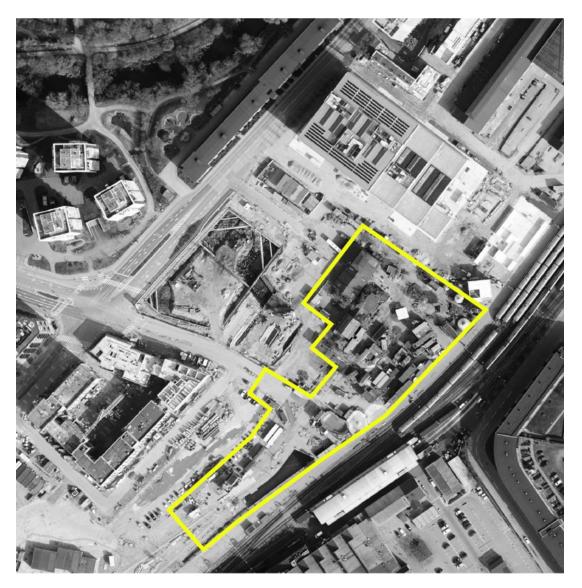

Der er aftalt følgende midlertidige Brugeraftale, mellem Aarhus Kommune v/ Ejendomme og Kulturforeningen Institut for (X) (benævnt ITX),
cvr nr. 34145814. Aftalen er en erstatning for den nuværende
brugeraftale af den 16/7 2015. Det fremtidige areal inkl. bygninger
(kaldet lejemålet) udgør ca. 6,600 m2 og er indrammet med rødt på
(kaldet lejemålet) udgør ca. 6,600 m2 og er indrammet med rødt på
tilhørende oversigtsfoto (bilag 1).