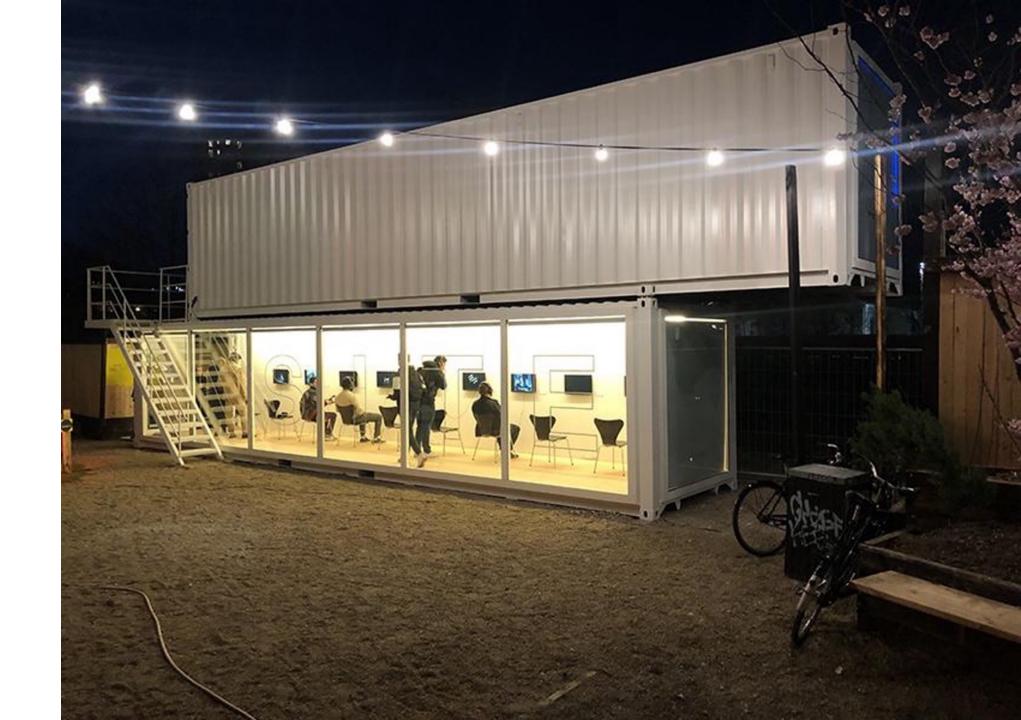

#### Cosy 20 foot container for rent

Rent: 2500 per month + power consumption

Suitable for studio, workshop, office, ETC.

Central location by the skate area