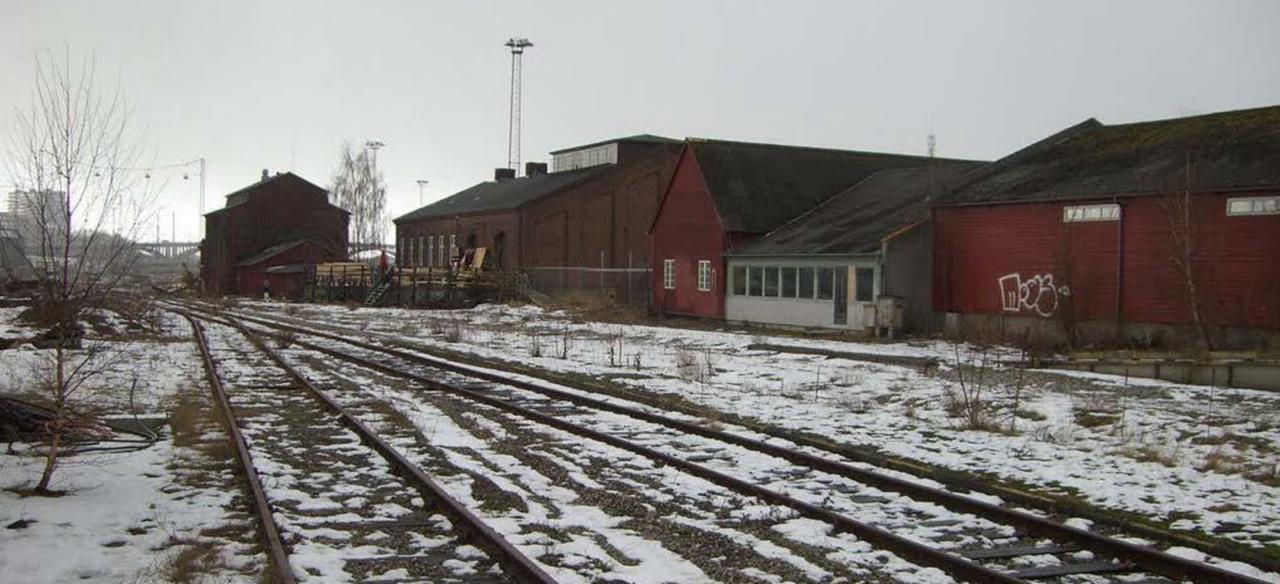

#### How is (X) organised?

Kulturforeningen Institutet for (X) v/ Mads Peter Laursen Nadis Peter Laurser Skovgaardsgade 5 C 8000 Aarhus C

Den 23. april 2020

MIDLERTIDIG BRUGERAFTALE

Skovgaardsgade 5C, Aarhus – Tidl. Godsbanebygninger- og areal.

Der er aftalt følgende midlertidige Brugeraftale, mellem Aarhus Kommune v/ Ejendomme og Kulturforeningen Institut for (X) (benævnt ITX),
cvr nr. 34145814. Aftalen er en erstatning for den nuværende
brugeraftale af den 16/7 2015. Det fremtidige areal inkl. bygninger
(kaldet lejemålet) udgør ca. 6,600 m2 og er indrammet med rødt på
(kaldet lejemålet) udgør ca. 6,600 m2 og er indrammet med rødt på
tilhørende oversigtsfoto (bilag 1).