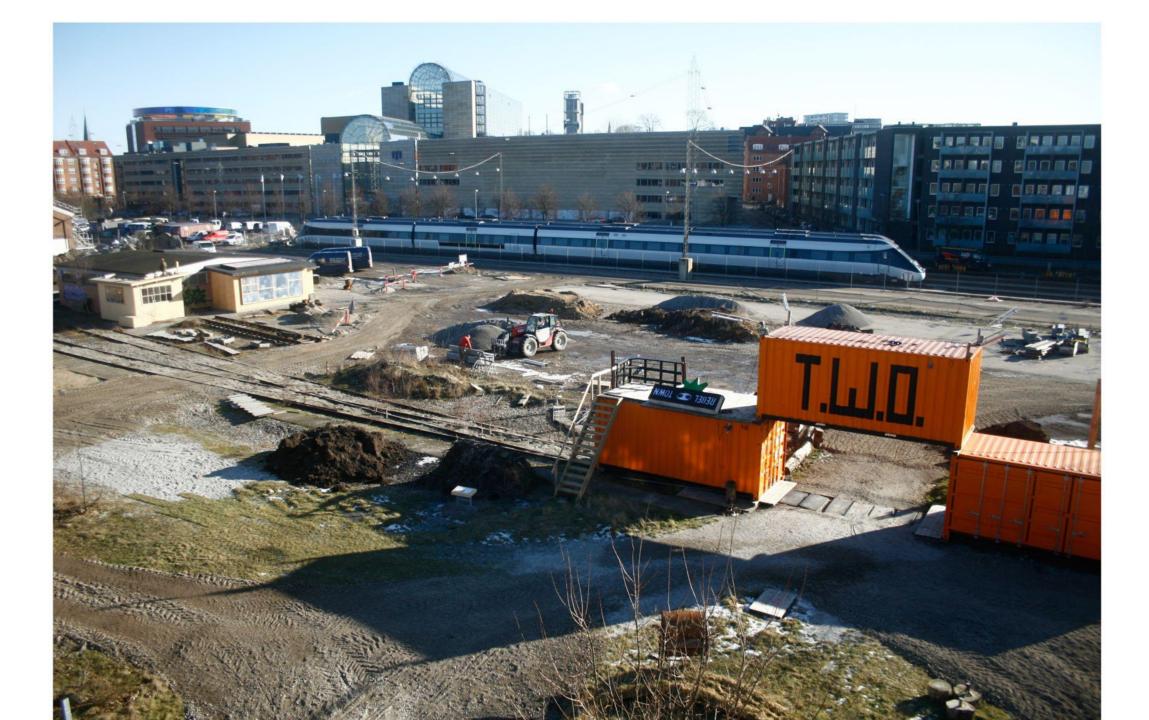

# INSTITUT FOR (X)



#### WHAT IS OUR VISION?

We dream of green, vibrant urban neighborhoods!





#### WHERE TO FIND US



AARHUS A THE GREEN AARHUS C BUILDINGS WATER TRAIN SIGHTS WEDGE TRACKS

# ONSITE 2008









2018 2021

## Organisation

#### How is (X) organised?











Kulturforeningen Institutet for (X) v/ Mads Peter Laursen Nadis Peter Laurser Skovgaardsgade 5 C 8000 Aarhus C

Den 23. april 2020

MIDLERTIDIG BRUGERAFTALE

Skovgaardsgade 5C, Aarhus – Tidl. Godsbanebygninger- og areal.

Der er aftalt følgende midlertidige Brugeraftale, mellem Aarhus Kommune v/ Ejendomme og Kulturforeningen Institut for (X) (benævnt ITX),
cvr nr. 34145814. Aftalen er en erstatning for den nuværende
brugeraftale af den 16/7 2015. Det fremtidige areal inkl. bygninger
(kaldet lejemålet) udgør ca. 6,600 m2 og er indrammet med rødt på
(kaldet lejemålet) udgør ca. 6,600 m2 og er indrammet med rødt på
tilhørende oversigtsfoto (bilag 1).

1. Member Payment



2. Culture-creating neighbor activities





Artal