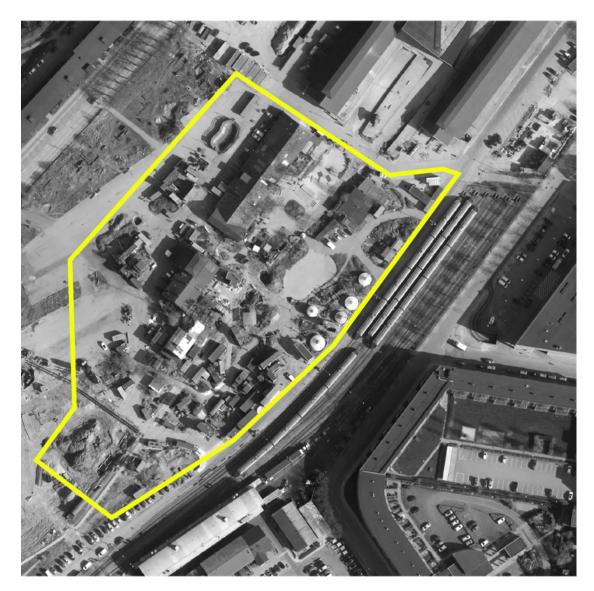

Der er aftalt følgende midlertidige Brugeraftale, mellem Aarhus Kommune v/ Ejendomme og Kulturforeningen Institut for (X) (benævnt ITX),
cvr nr. 34145814. Aftalen er en erstatning for den nuværende
brugeraftale af den 16/7 2015. Det fremtidige areal inkl. bygninger
(kaldet lejemålet) udgør ca. 6,600 m2 og er indrammet med rødt på
(kaldet lejemålet) udgør ca. 6,600 m2 og er indrammet med rødt på
tilhørende oversigtsfoto (bilag 1).