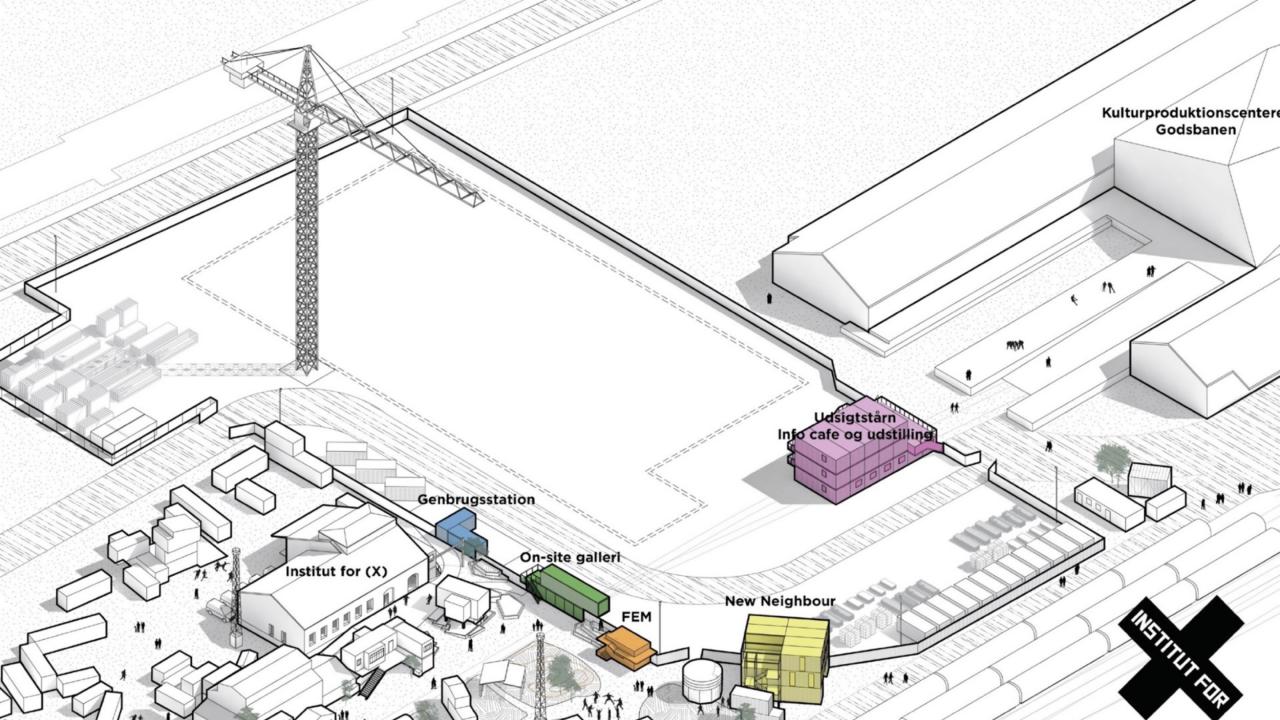

Der er aftalt følgende midlertidige Brugeraftale, mellem Aarhus Kommune v/ Ejendomme og Kulturforeningen Institut for (X) (benævnt ITX),
cvr nr. 34145814. Aftalen er en erstatning for den nuværende
brugeraftale af den 16/7 2015. Det fremtidige areal inkl. bygninger
(kaldet lejemålet) udgør ca. 6,600 m2 og er indrammet med rødt på
(kaldet lejemålet) udgør ca. 6,600 m2 og er indrammet med rødt på
tilhørende oversigtsfoto (bilag 1).

1. Member Payment

2. Culture-creating neighbor activities

Artalen træder i kraft pr. 1. juni 2020 og ophører automatisk og uden yderligere varsel, senest den 31. maj 2030. Der er dog skalt følgende ufravigelige betingelser for aftalens 10 års varidhed:

varighed:

1. Der skal fra 1. juni 2020 og så hurtigt som muligt derefter, ske
en lovliggørelse af de forhold der ikke opfylder de stillede
myndighedskrav til bygningøren en gelemålet i det hele taget.

Senest pr. 1. december 2021 og fremadrettet, skal alle
bygningør, containerø, skure m.v., samt arealer i øyrligt, opfylde
alle de myndighedskrav der er stillet til 1fX og dens brugere i
lejemålet. Herunder især myndighedskrav fra Byggeri og
Brendvæsen.